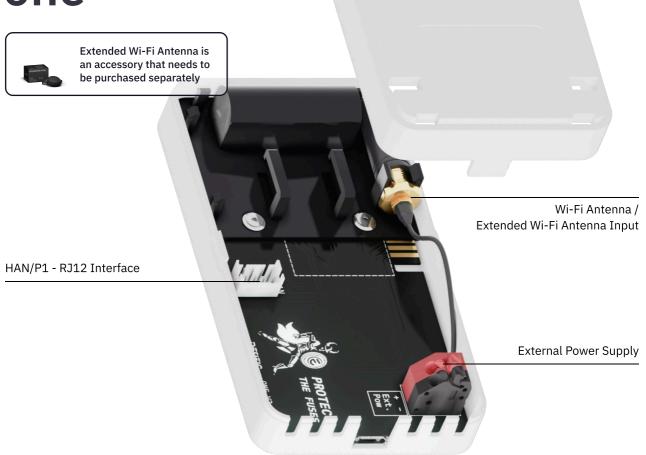

## **Tech specs**

- Advanced Power Management
- Supports Wi-Fi 2,4 GHz b/g/n
- HAN/P1 RJ12 Real-time data
- Power Supply: RJ12 / 5V DC
- IP Class: IP20
- Temp. Range: -40 °C ~ +65 °C
- Dimensions: 110mm x 59mm x 27mm
- Weight: 94g
- Packaging Dimensions: 140mm x 80mm x 85mm
- Packaging Weight: 170g